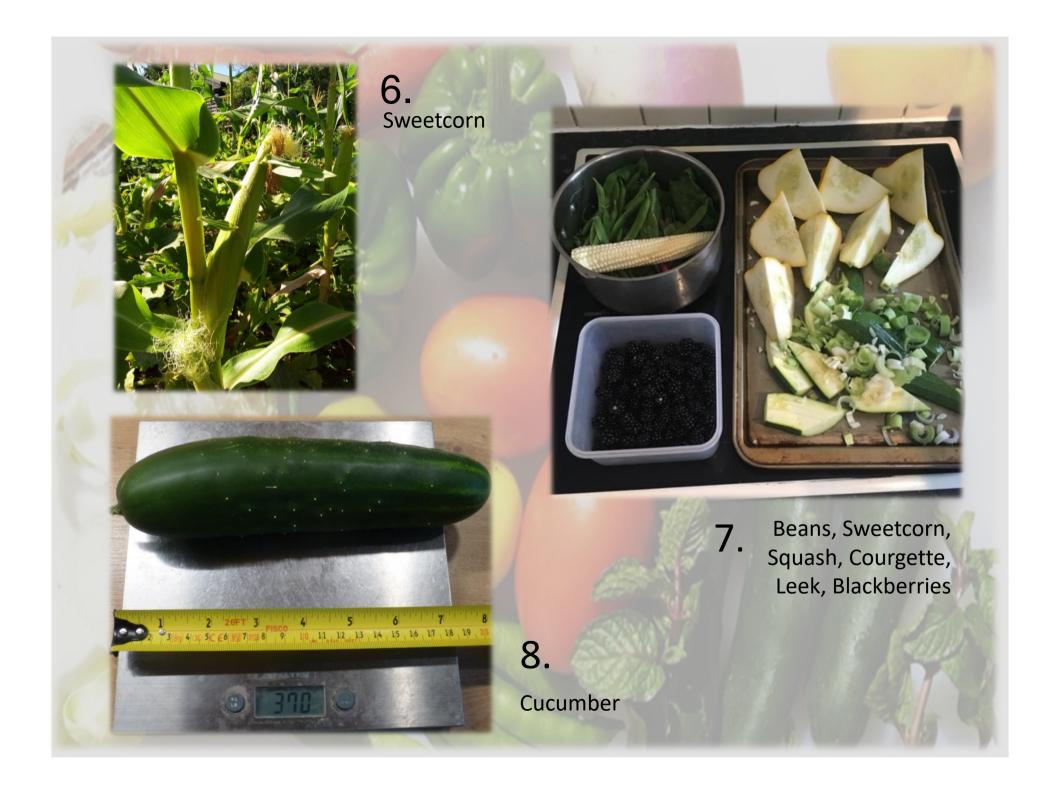

Saturday, August 8th 2020

## CATEGORIES

- Best Cake;
- Best Bread
- Worst Lockdown cookery fail
- •Cut Flowers arrangement or vase
- Garden or potted flowers
- Tomatoes
- Most Unusual Fruit or Vegetable
- Your Best Fruit or Vegetable
- Lockdown Crafting Painting & Drawing
- Lockdown Crafting Other Craft





Caramel Cake

2.
Blackberry &
Gooseberry
Crumble



3. Courgette & Lemon Bundt Cake



5. Oreo Cake

































1.
Pattie Pan
Squash



2. Pattie Pan Squash

















7. Sunflower



2. Hadleigh Castle



3. Curious Cows



4. Lockdown Window View



5. Blue Moon rose



**6.** Polly Rose







## 6. 3D printed whistle from self assembled 3D printer!

## Männerarbeit!



7. Adjustable shelving





Thanks also to all those who submitted entries for the show, without you it wouldn't have happened.

Donations to https://givi.ng/1154204