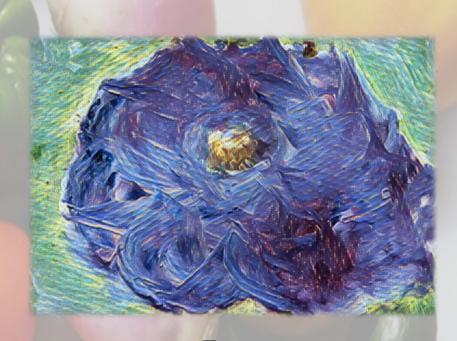

Saturday, August 8th 2020

## CATEGORIES

- Best Cake;
- Best Bread
- Worst Lockdown cookery fail
- •Cut Flowers arrangement or vase
- Garden or potted flowers
- Tomatoes
- Most Unusual Fruit or Vegetable
- Your Best Fruit or Vegetable
- Lockdown Crafting Painting & Drawing
- Lockdown Crafting Other Craft





Caramel Cake

2.
Blackberry &
Gooseberry
Crumble



3. Courgette & Lemon Bundt Cake



5. Oreo Cake

































1.
Pattie Pan
Squash



2. Pattie Pan Squash

















7. Sunflower



2. Hadleigh Castle



3. Curious Cows



4. Lockdown Window View



5. Blue Moon rose



**6.** Polly Rose







## 6. 3D printed whistle from self assembled 3D printer!

## Männerarbeit!



7. Adjustable shelving





Thanks also to all those who submitted entries for the show, without you it wouldn't have happened.

Donations to https://givi.ng/1154204