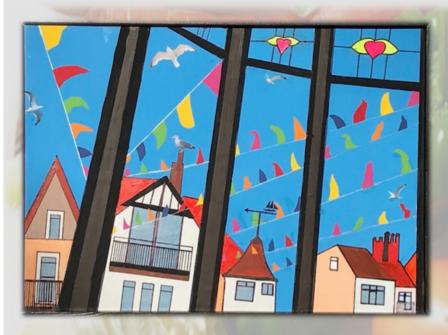

Saturday, August 8th 2020

## CATEGORIES

- Best Cake;
- Best Bread
- Worst Lockdown cookery fail
- •Cut Flowers arrangement or vase
- Garden or potted flowers
- Tomatoes
- Most Unusual Fruit or Vegetable
- Your Best Fruit or Vegetable
- Lockdown Crafting Painting & Drawing
- Lockdown Crafting Other Craft





Caramel Cake

2.
Blackberry &
Gooseberry
Crumble



3. Courgette & Lemon Bundt Cake



5. Oreo Cake

































1.
Pattie Pan
Squash



2. Pattie Pan Squash

















7. Sunflower



2. Hadleigh Castle



3. Curious Cows



4. Lockdown Window View



5. Blue Moon rose



**6.** Polly Rose







## 6. 3D printed whistle from self assembled 3D printer!

## Männerarbeit!



7. Adjustable shelving





Thanks also to all those who submitted entries for the show, without you it wouldn't have happened.

Donations to https://givi.ng/1154204