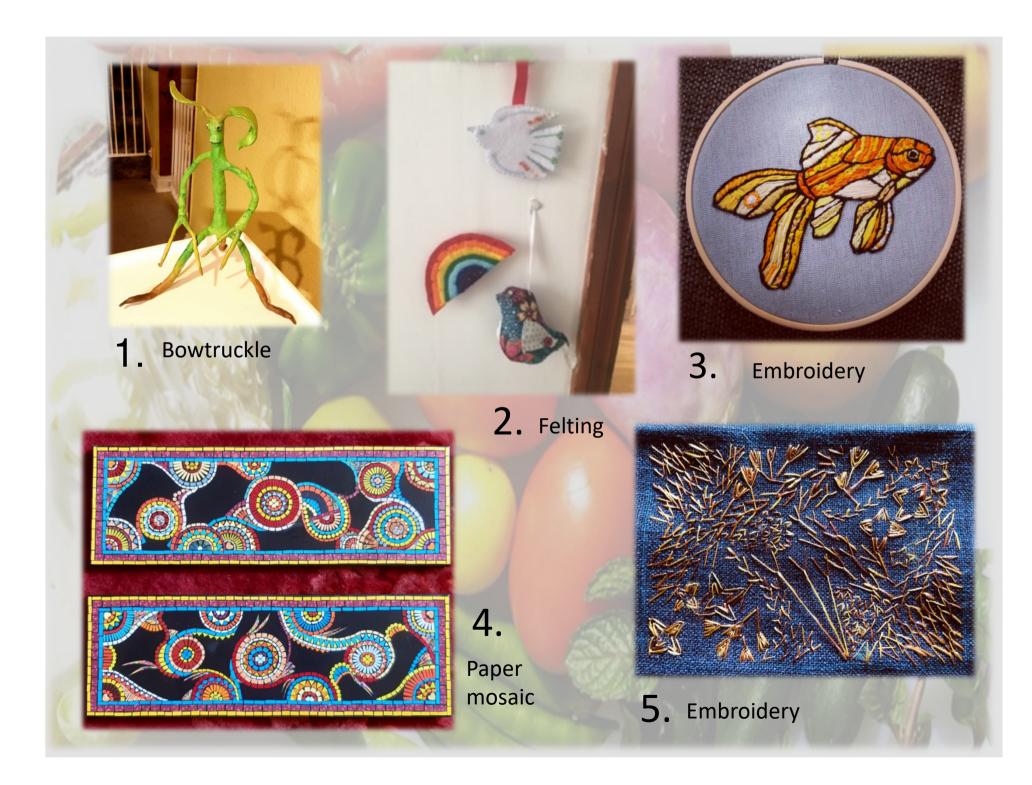

Saturday, August 8th 2020

## CATEGORIES

- Best Cake;
- Best Bread
- Worst Lockdown cookery fail
- •Cut Flowers arrangement or vase
- Garden or potted flowers
- Tomatoes
- Most Unusual Fruit or Vegetable
- Your Best Fruit or Vegetable
- Lockdown Crafting Painting & Drawing
- Lockdown Crafting Other Craft





Caramel Cake

2.
Blackberry &
Gooseberry
Crumble



3. Courgette & Lemon Bundt Cake



5. Oreo Cake

































1.
Pattie Pan
Squash



2. Pattie Pan Squash

















7. Sunflower



2. Hadleigh Castle



3. Curious Cows



4. Lockdown Window View



5. Blue Moon rose



**6.** Polly Rose







## 6. 3D printed whistle from self assembled 3D printer!

## Männerarbeit!



7. Adjustable shelving





Thanks also to all those who submitted entries for the show, without you it wouldn't have happened.

Donations to https://givi.ng/1154204