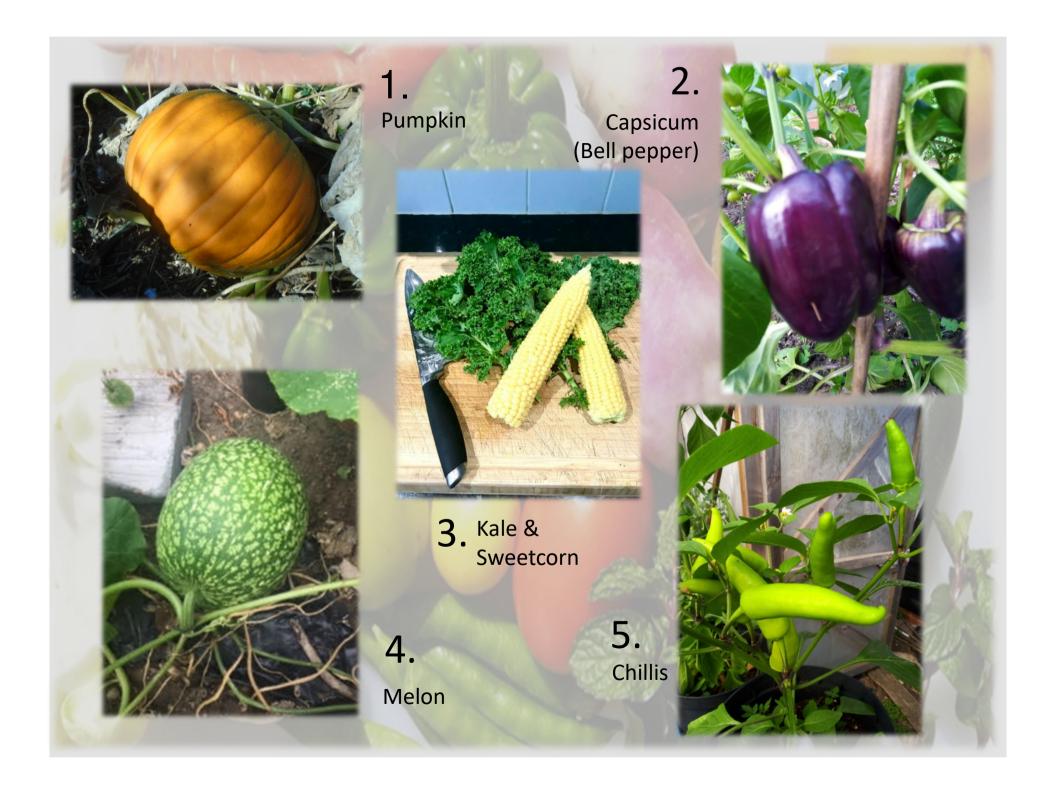

Saturday, August 8th 2020

## CATEGORIES

- Best Cake;
- Best Bread
- Worst Lockdown cookery fail
- •Cut Flowers arrangement or vase
- Garden or potted flowers
- Tomatoes
- Most Unusual Fruit or Vegetable
- Your Best Fruit or Vegetable
- Lockdown Crafting Painting & Drawing
- Lockdown Crafting Other Craft





Caramel Cake

2.
Blackberry &
Gooseberry
Crumble



3. Courgette & Lemon Bundt Cake



5. Oreo Cake

































1.
Pattie Pan
Squash



2. Pattie Pan Squash

















7. Sunflower



2. Hadleigh Castle



3. Curious Cows



4. Lockdown Window View



5. Blue Moon rose



**6.** Polly Rose







## 6. 3D printed whistle from self assembled 3D printer!

## Männerarbeit!



7. Adjustable shelving





Thanks also to all those who submitted entries for the show, without you it wouldn't have happened.

Donations to https://givi.ng/1154204