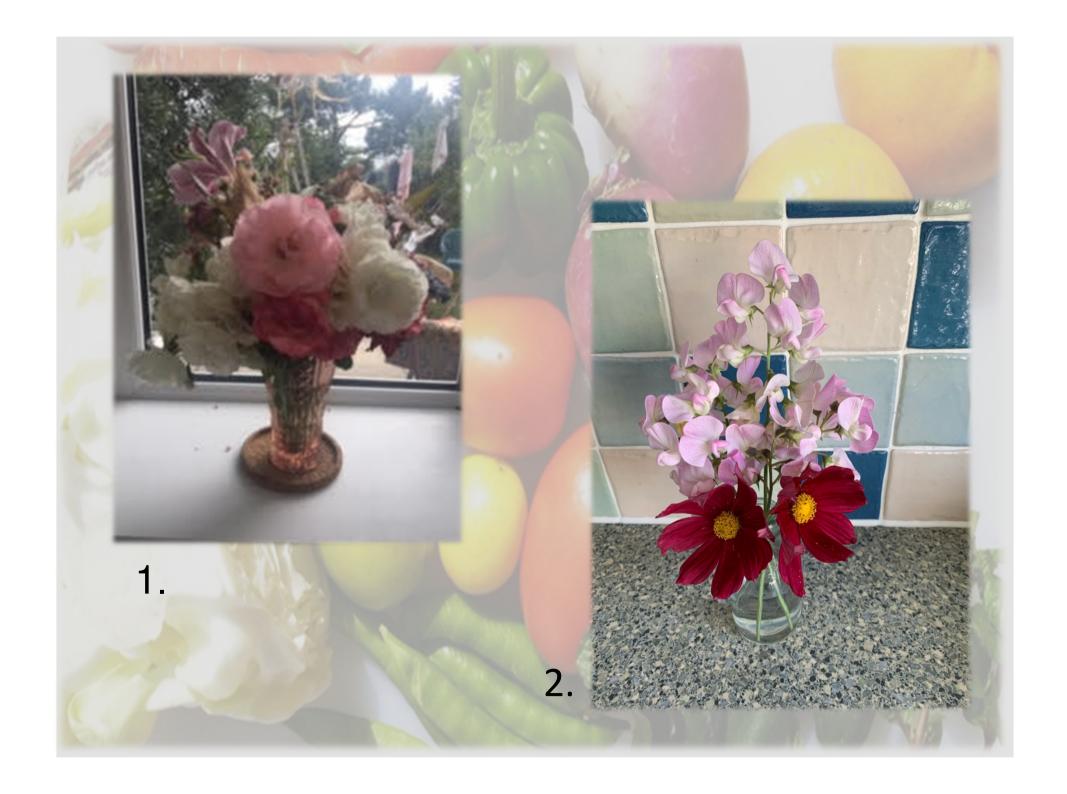

Saturday, August 8th 2020

## CATEGORIES

- Best Cake;
- Best Bread
- Worst Lockdown cookery fail
- •Cut Flowers arrangement or vase
- Garden or potted flowers
- Tomatoes
- Most Unusual Fruit or Vegetable
- Your Best Fruit or Vegetable
- Lockdown Crafting Painting & Drawing
- Lockdown Crafting Other Craft





Caramel Cake

2.
Blackberry &
Gooseberry
Crumble



3. Courgette & Lemon Bundt Cake



5. Oreo Cake

































1.
Pattie Pan
Squash



2. Pattie Pan Squash

















7. Sunflower



2. Hadleigh Castle



3. Curious Cows



4. Lockdown Window View



5. Blue Moon rose



**6.** Polly Rose







## 6. 3D printed whistle from self assembled 3D printer!

## Männerarbeit!



7. Adjustable shelving





Thanks also to all those who submitted entries for the show, without you it wouldn't have happened.

Donations to https://givi.ng/1154204