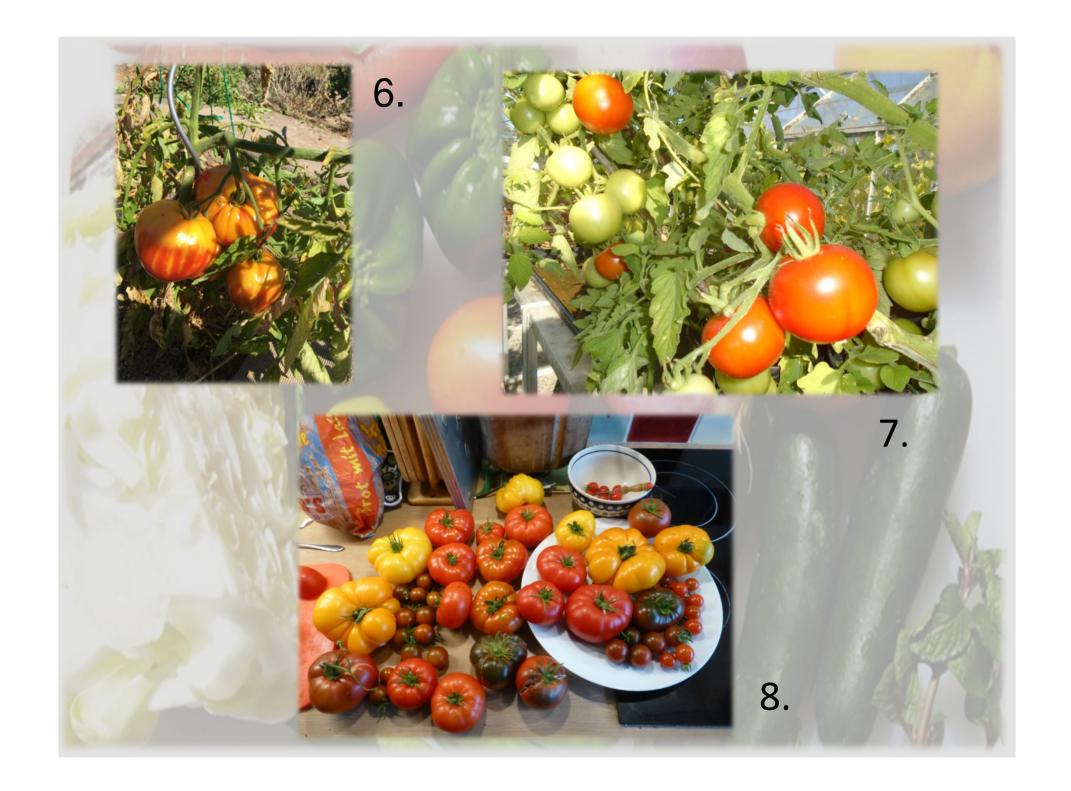

Saturday, August 8th 2020

## CATEGORIES

- Best Cake;
- Best Bread
- Worst Lockdown cookery fail
- •Cut Flowers arrangement or vase
- Garden or potted flowers
- Tomatoes
- Most Unusual Fruit or Vegetable
- Your Best Fruit or Vegetable
- Lockdown Crafting Painting & Drawing
- Lockdown Crafting Other Craft





Caramel Cake

2.
Blackberry &
Gooseberry
Crumble



3. Courgette & Lemon Bundt Cake



5. Oreo Cake

































1.
Pattie Pan
Squash



2. Pattie Pan Squash

















7. Sunflower



2. Hadleigh Castle



3. Curious Cows



4. Lockdown Window View



5. Blue Moon rose



**6.** Polly Rose







## 6. 3D printed whistle from self assembled 3D printer!

## Männerarbeit!



7. Adjustable shelving





Thanks also to all those who submitted entries for the show, without you it wouldn't have happened.

Donations to https://givi.ng/1154204