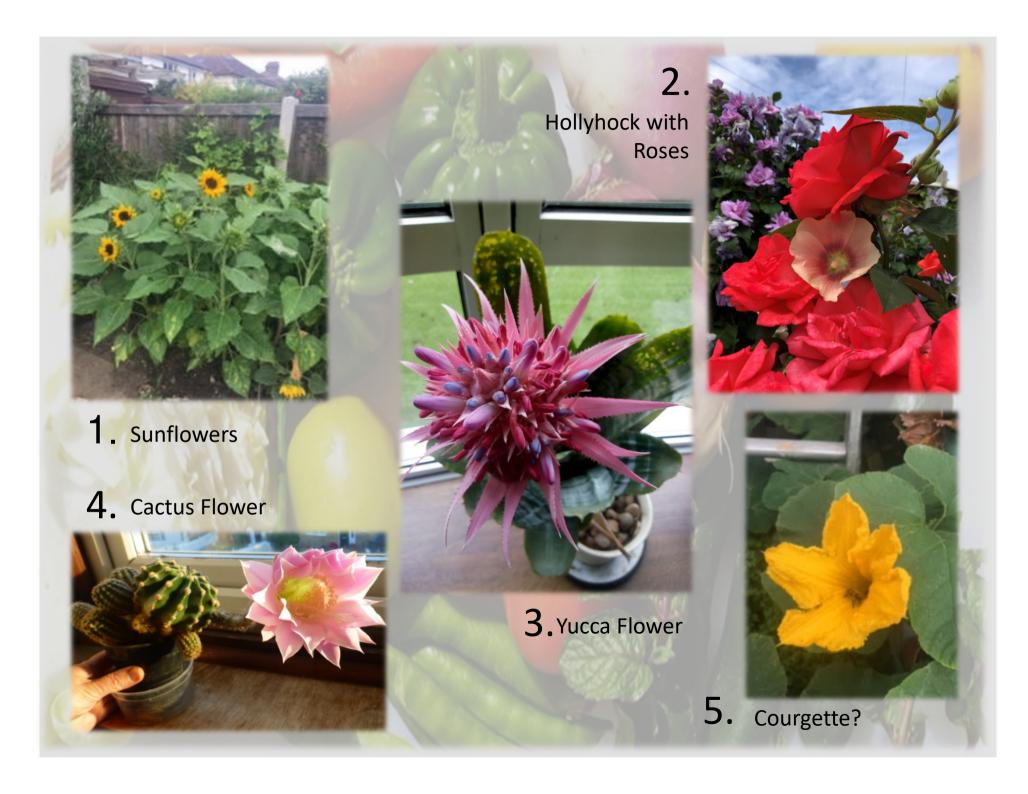

Saturday, August 8th 2020

## CATEGORIES

- Best Cake;
- Best Bread
- Worst Lockdown cookery fail
- •Cut Flowers arrangement or vase
- Garden or potted flowers
- Tomatoes
- Most Unusual Fruit or Vegetable
- Your Best Fruit or Vegetable
- Lockdown Crafting Painting & Drawing
- Lockdown Crafting Other Craft





Caramel Cake

2.
Blackberry &
Gooseberry
Crumble



3. Courgette & Lemon Bundt Cake



5. Oreo Cake

































1.
Pattie Pan
Squash



2. Pattie Pan Squash

















7. Sunflower



2. Hadleigh Castle



3. Curious Cows



4. Lockdown Window View



5. Blue Moon rose



**6.** Polly Rose







## 6. 3D printed whistle from self assembled 3D printer!

## Männerarbeit!



7. Adjustable shelving





Thanks also to all those who submitted entries for the show, without you it wouldn't have happened.

Donations to https://givi.ng/1154204