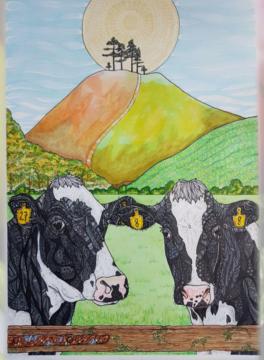

Saturday, August 8th 2020

## CATEGORIES

- Best Cake;
- Best Bread
- Worst Lockdown cookery fail
- •Cut Flowers arrangement or vase
- Garden or potted flowers
- Tomatoes
- Most Unusual Fruit or Vegetable
- Your Best Fruit or Vegetable
- Lockdown Crafting Painting & Drawing
- Lockdown Crafting Other Craft





Caramel Cake

2.
Blackberry &
Gooseberry
Crumble



3. Courgette & Lemon Bundt Cake



5. Oreo Cake

































1.
Pattie Pan
Squash



2. Pattie Pan Squash

















7. Sunflower



2. Hadleigh Castle



3. Curious Cows



4. Lockdown Window View



5. Blue Moon rose



**6.** Polly Rose







## 6. 3D printed whistle from self assembled 3D printer!

## Männerarbeit!



7. Adjustable shelving





Thanks also to all those who submitted entries for the show, without you it wouldn't have happened.

Donations to https://givi.ng/1154204