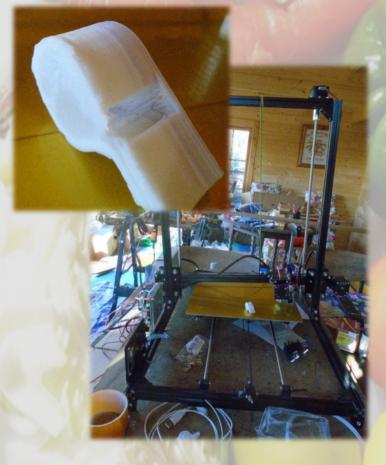

Saturday, August 8th 2020

## CATEGORIES

- Best Cake;
- Best Bread
- Worst Lockdown cookery fail
- •Cut Flowers arrangement or vase
- Garden or potted flowers
- Tomatoes
- Most Unusual Fruit or Vegetable
- Your Best Fruit or Vegetable
- Lockdown Crafting Painting & Drawing
- Lockdown Crafting Other Craft





Caramel Cake

2.
Blackberry &
Gooseberry
Crumble



3. Courgette & Lemon Bundt Cake



5. Oreo Cake

































1.
Pattie Pan
Squash



2. Pattie Pan Squash

















7. Sunflower



2. Hadleigh Castle



3. Curious Cows



4. Lockdown Window View



5. Blue Moon rose



**6.** Polly Rose







## 6. 3D printed whistle from self assembled 3D printer!

## Männerarbeit!



7. Adjustable shelving





Thanks also to all those who submitted entries for the show, without you it wouldn't have happened.

Donations to https://givi.ng/1154204