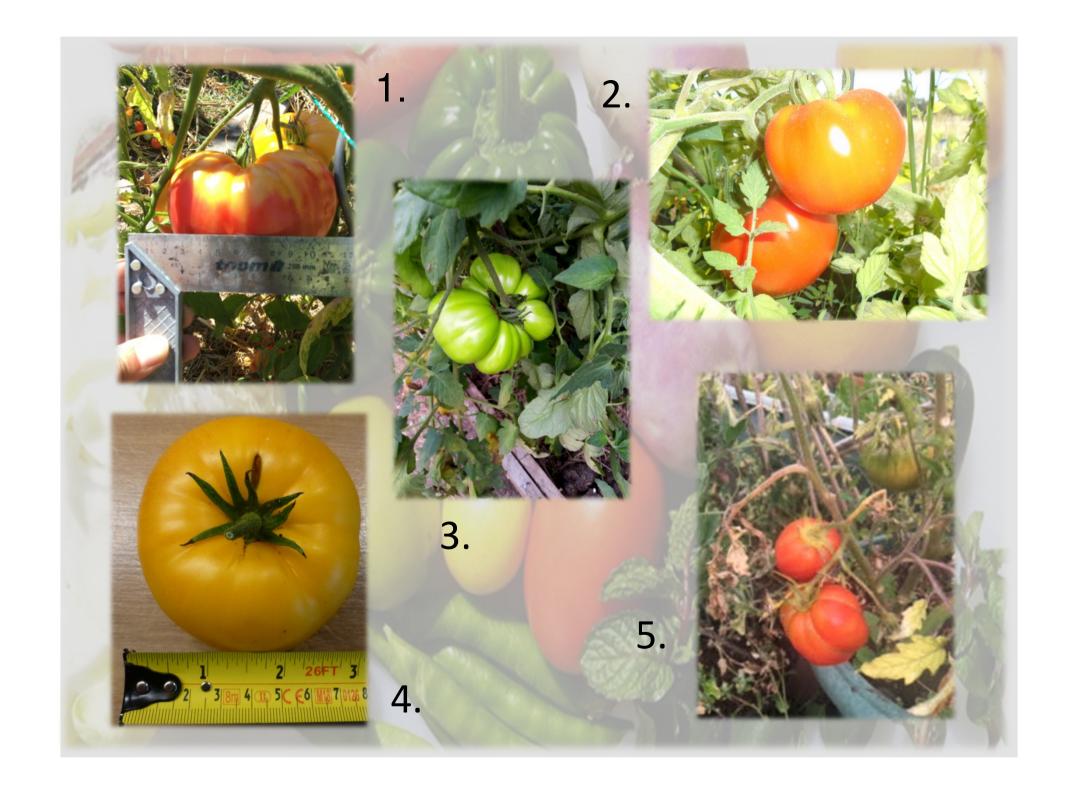

Saturday, August 8th 2020

## CATEGORIES

- Best Cake;
- Best Bread
- Worst Lockdown cookery fail
- •Cut Flowers arrangement or vase
- Garden or potted flowers
- Tomatoes
- Most Unusual Fruit or Vegetable
- Your Best Fruit or Vegetable
- Lockdown Crafting Painting & Drawing
- Lockdown Crafting Other Craft





Caramel Cake

2.
Blackberry &
Gooseberry
Crumble



3. Courgette & Lemon Bundt Cake



5. Oreo Cake

































1.
Pattie Pan
Squash



2. Pattie Pan Squash

















7. Sunflower



2. Hadleigh Castle



3. Curious Cows



4. Lockdown Window View



5. Blue Moon rose



**6.** Polly Rose







## 6. 3D printed whistle from self assembled 3D printer!

## Männerarbeit!



7. Adjustable shelving





Thanks also to all those who submitted entries for the show, without you it wouldn't have happened.

Donations to https://givi.ng/1154204