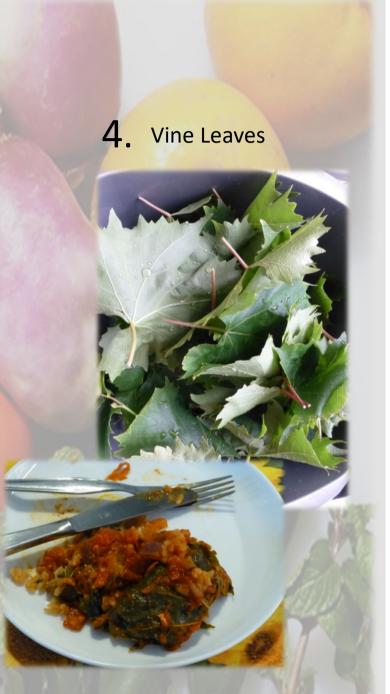

Saturday, August 8th 2020

## CATEGORIES

- Best Cake;
- Best Bread
- Worst Lockdown cookery fail
- •Cut Flowers arrangement or vase
- Garden or potted flowers
- Tomatoes
- Most Unusual Fruit or Vegetable
- Your Best Fruit or Vegetable
- Lockdown Crafting Painting & Drawing
- Lockdown Crafting Other Craft





Caramel Cake

2.
Blackberry &
Gooseberry
Crumble



3. Courgette & Lemon Bundt Cake



5. Oreo Cake

































1.
Pattie Pan
Squash



2. Pattie Pan Squash

















7. Sunflower



2. Hadleigh Castle



3. Curious Cows



4. Lockdown Window View



5. Blue Moon rose



**6.** Polly Rose







## 6. 3D printed whistle from self assembled 3D printer!

## Männerarbeit!



7. Adjustable shelving





Thanks also to all those who submitted entries for the show, without you it wouldn't have happened.

Donations to https://givi.ng/1154204